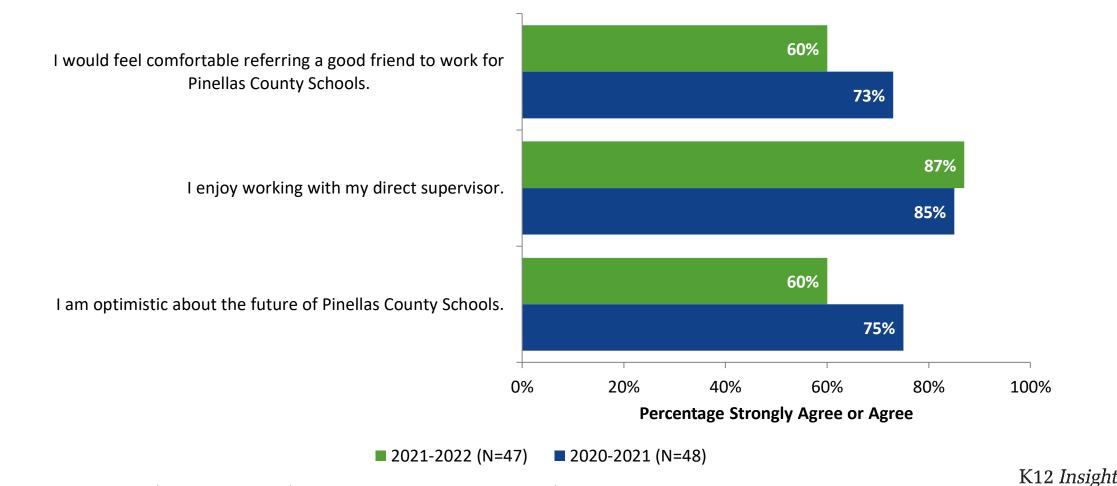

#### **Overall Engagement: Comparison Over Time**

How strongly do you agree or disagree with the following statements?

■ 2021-2022 (N=47) ■ 2020-2021 (N=48)

K12 Insight

© 2022

### **Overall Engagement: Comparison Over Time (Continued)**

How strongly do you agree or disagree with the following statements?

© 2022

<sup>6</sup> Answer options: Strongly Agree, Agree, Neither Disagree nor Agree, Disagree, Strongly Disagree