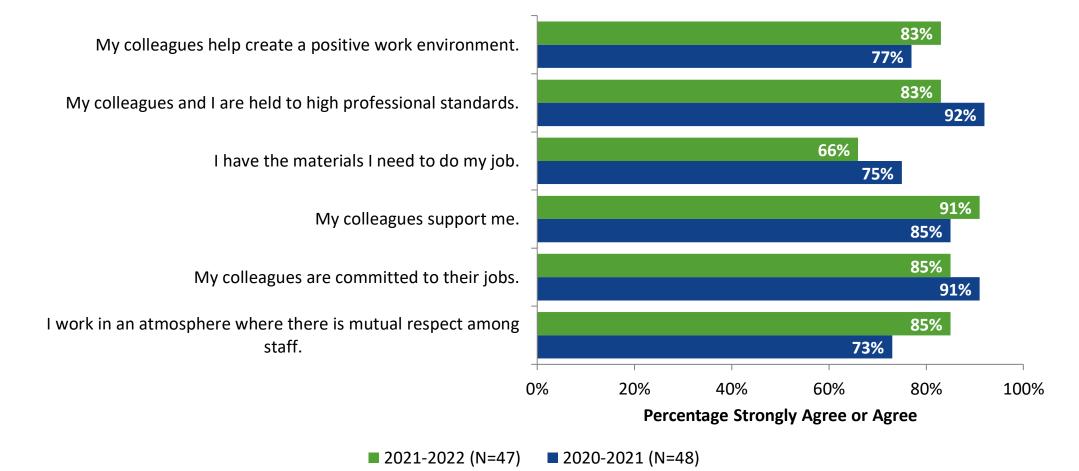

# **Work Environment**

#### **Work Environment: Comparison Over Time**

How strongly do you agree or disagree with the following statements?

<sup>20</sup> Answer options: Strongly Agree, Agree, Neither Disagree nor Agree, Disagree, Strongly Disagree