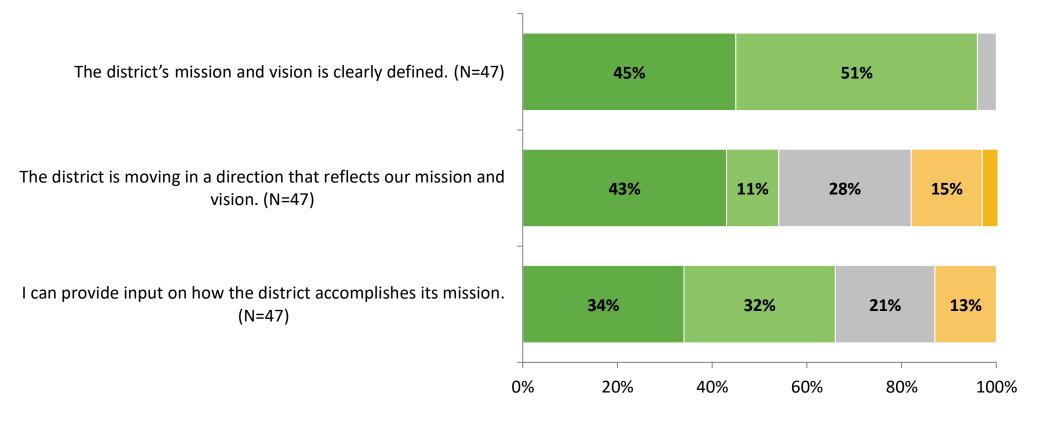

-------------------------|----------------------------|---------------|-----------------|
| Staff Members    |                                           | 47                         |               | 47              |



## **Overall Engagement**





# **Overall Engagement (Continued)**





#### **Overall Engagement: Comparison Over Time**

How strongly do you agree or disagree with the following statements?



■ 2021-2022 (N=47) ■ 2020-2021 (N=48)

K12 Insight

© 2022



### **Overall Engagement: Comparison Over Time (Continued)**

How strongly do you agree or disagree with the following statements?



© 2022

<sup>6</sup> Answer options: Strongly Agree, Agree, Neither Disagree nor Agree, Disagree, Strongly Disagree

## **Mission and Vision**





## **Mission and Vision (Continued)**





#### **Mission and Vision: Comparison Over Time**

How strongly do you agree or disagree with the following statements?



<sup>9</sup> Answer options: Strongly Agree, Agree, Neither Disagree nor Agree, Disagree, Strongly Disagree

## **Mission and Vision: Comparison Over Time (Continued)**







# **District Leadership**





#### **District Leadership: Comparison Over Time**

How strongly do you agree or disagree with the following statements?



<sup>12</sup> Answer options: Strongly Agree, Agree, Neither Disagree nor Agree, Disagree, Strongly Disagree



## **Worksite Leadership**





# **Worksite Leadership (Continued)**





#### **Worksite Leadership: Comparison Over Time**

How strongly do you agree or disagree with the following statements?



My direct supervisor clearly co