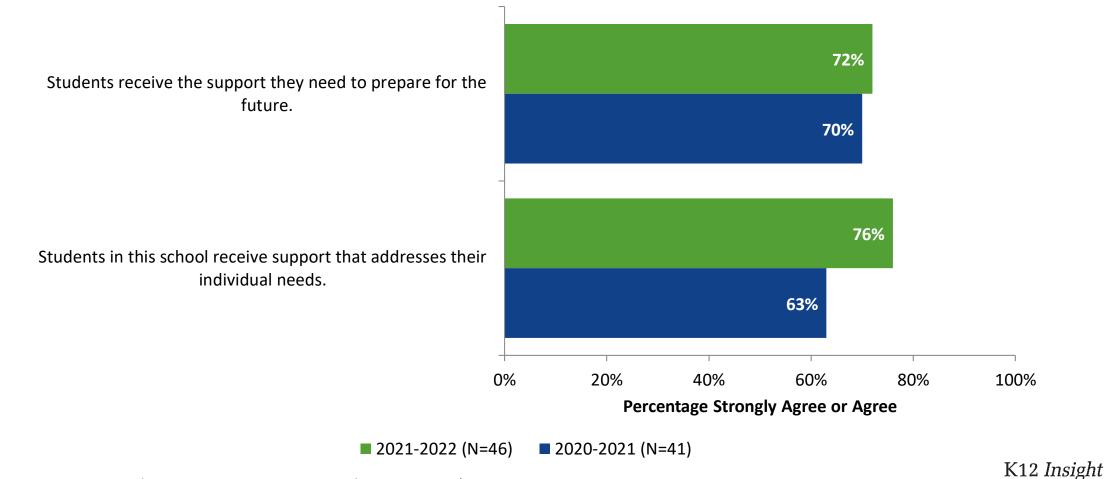

#### **Student Support: Comparison Over Time**

#### **Student Support: Comparison Over Time (Continued)**

How strongly do you agree or disagree with the following statements?

© 2022

<sup>35</sup> Answer options: Strongly Agree, Agree, Disagree, Strongly Disagree, Don't Know