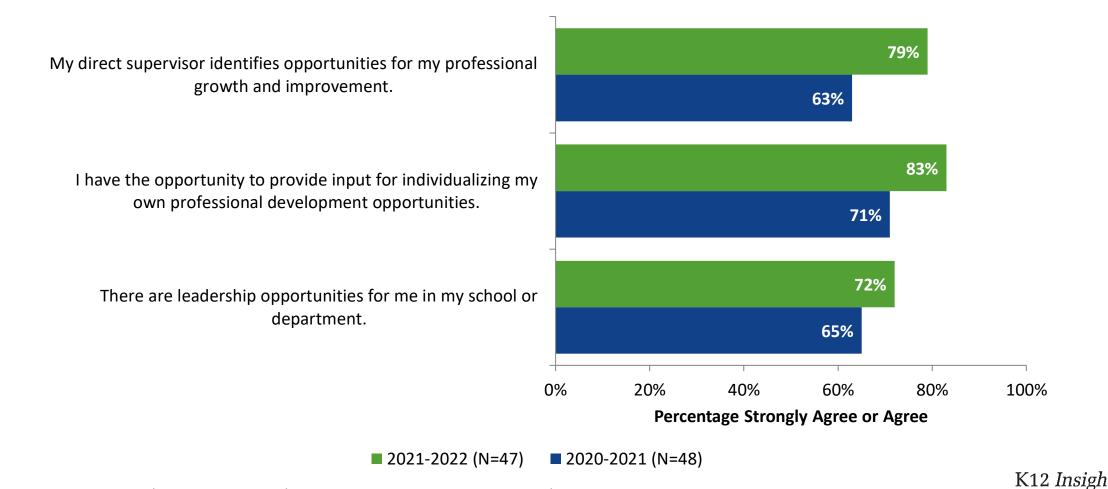

# **Overall Quality**

How would you rate the overall quality of your school? (N=46)

## **Overall Quality: Comparison Over Time**

How would you rate the overall quality of your school?

■ 2021-2022 (N=46) ■ 2020-2021 (N=41)

K12 Insight 🔵

© 2022