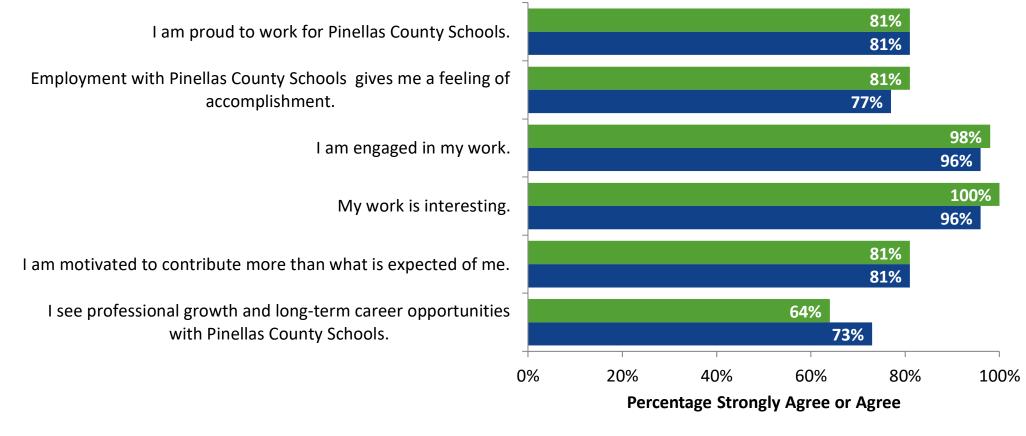

## **Employee Survey: Dunedin Highland Middle School**

Results

2021-2022 School Year





# Participation

| Responding Group | Number of Invitations<br>Delivered (NMax) | Number of Responses<br>(N) | Response Rate | Total Responses |
|------------------|-------------------------------------------|----------------------------|---------------|-----------------|
| Staff Members    |                                           | 47                         |               | 47              |



## **Overall Engagement**





# **Overall Engagement (Continued)**





#### **Overall Engagement: Comparison Over Time**

How strongly do you agree or disagree with the following statements?



■ 2021-2022 (N=47) ■ 2020-2021 (N=48)

K12 Insight

© 2022



### **Overall Engagement: Comparison Over Time (Continued)**

How strongly do you agree or disagree with the following statements?



© 2022

<sup>6</sup> Answer options: Strongly Agree, Agree, Neither Disagree nor Agree, Disagree, Strongly Disagree

## **Mission and Vision**





## **Mission and Vision (Continued)**





#### **Mission and Vision: Comparison Over Time**

How strongly do you agree or disagree with the following statements?



<sup>9</sup> Answer options: Strongly Agree, Agree, Neither Disagree nor Agree, Disagree, Strongly Disagree

## **Mission and Vision: Comparison Over Time (Continued)**







# **District Leadership**





#### **District Leadership: Comparison Over Time**

How strongly do you agree or