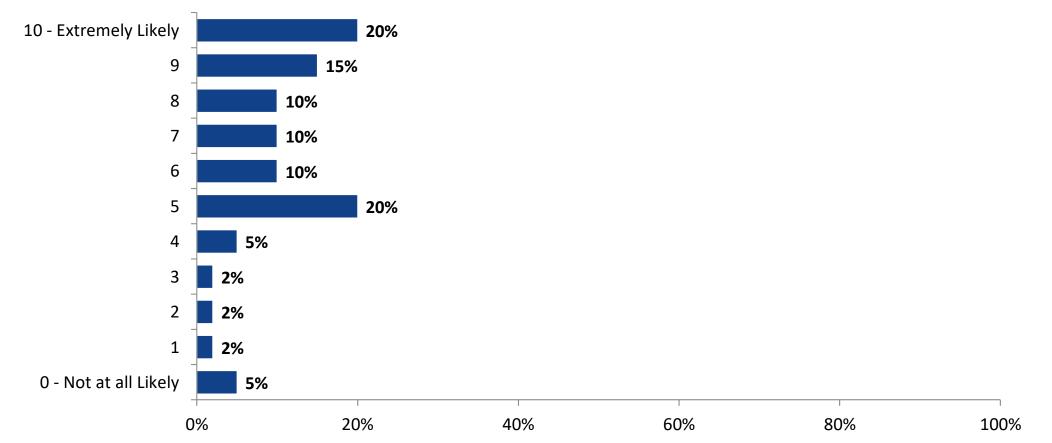

#### **Net Promoter Score - School**

How likely is it that you would recommend your school to a family member or friend? (N=41)

K12 Insight

© 2022

Note: The Net Promoter Score (NPS) serves as a proxy for public confidence in the district. It is calculated by subtracting the percentage of detractors (0-6) from promoter (9-10) which gives a value between -100 to 100. A positive score means there are more people promoting the district than detracting from it. Passives (7-8) represent individuals who do not have an unequivocal opinion about their school or district.