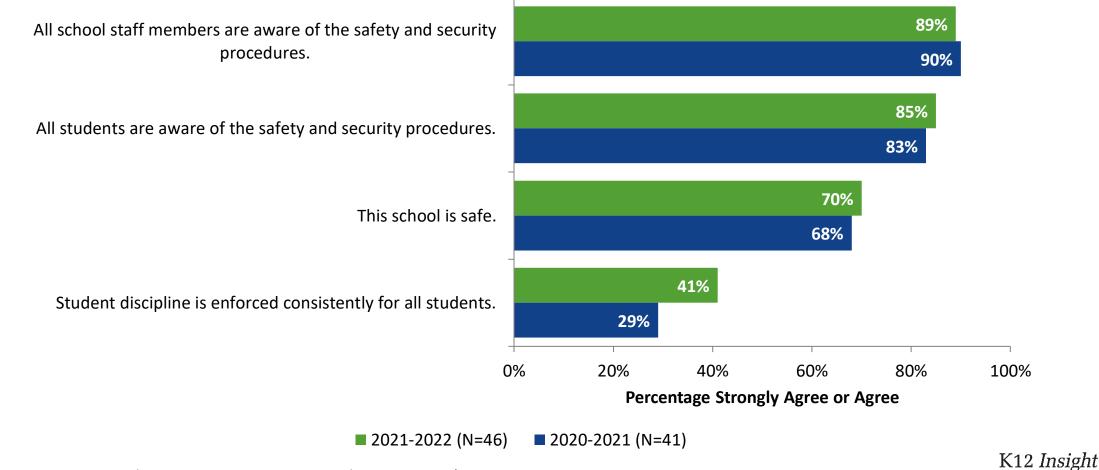

## **Safety and Behavior**

# Safety and Behavior (Continued)

### **Safety and Behavior: Comparison Over Time**

How strongly do you agree or disagree with the following statements?

© 2022

Answer options: Strongly Agree, Agree, Disagree, Strongly Disagree, Don't Know

### Safety and Behavior: Comparison Over Time (Continued)

How strongly do you agree or disagree with the following statements?

© 2022

Answer options: Strongly Agree, Agree, Disagree, Strongly Disagree, Don't Know