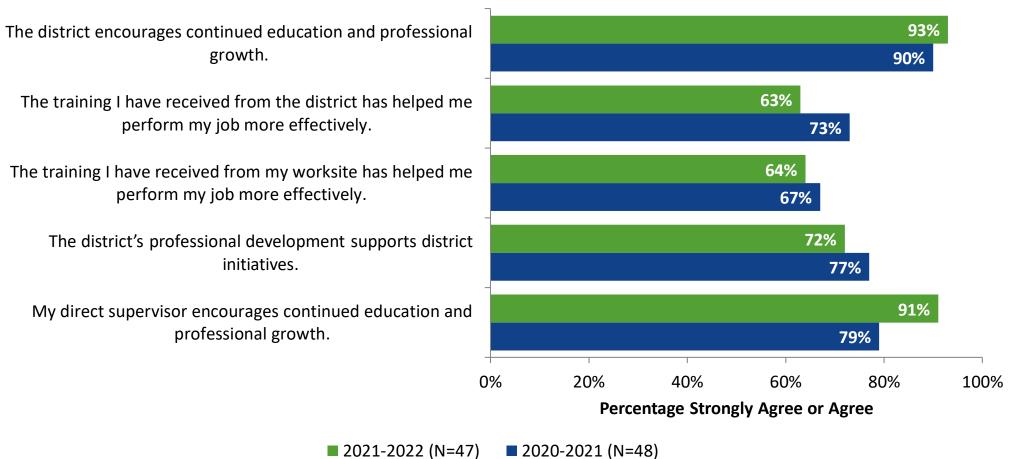

#### **Career Growth and Training Opportunities: Comparison Over Time (Continued)**

How strongly do you agree or disagree with the following statements?

© 2022

25