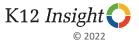

#### **Student Support: Comparison Over Time**

#### **Student Support: Comparison Over Time (Continued)**

How strongly do you agree or disagree with the following statements?

© 2022

<sup>35</sup> Answer options: Strongly Agree, Agree, Disagree, Strongly Disagree, Don't Know