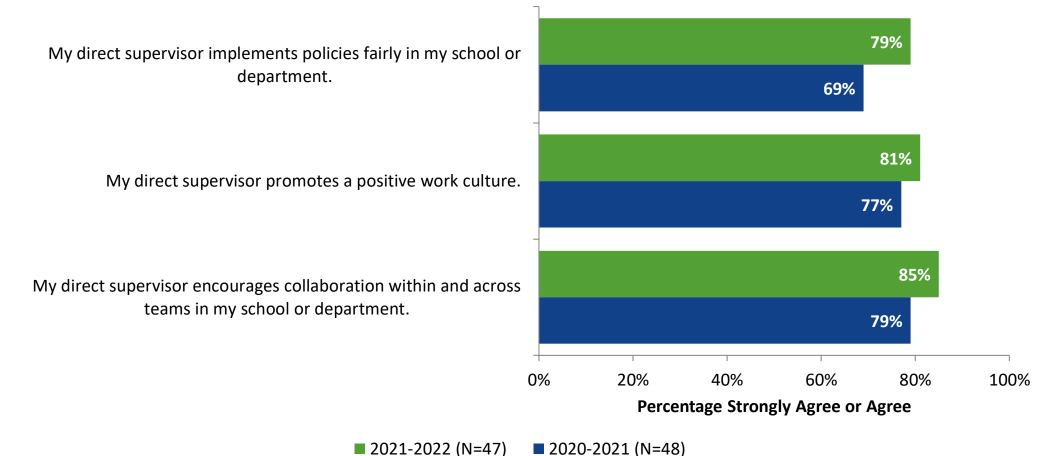

#### **Worksite Leadership: Comparison Over Time**

How strongly do you agree or disagree with the following statements?

My direct supervisor clearly communicates their expectations of my job performance.

#### Worksite Leadership: Comparison Over Time (Continued)

How strongly do you agree or disagree with the following statements?

<sup>16</sup> Answer options: Strongly Agree, Agree, Neither Disagree nor Agree, Disagree, Strongly Disagree