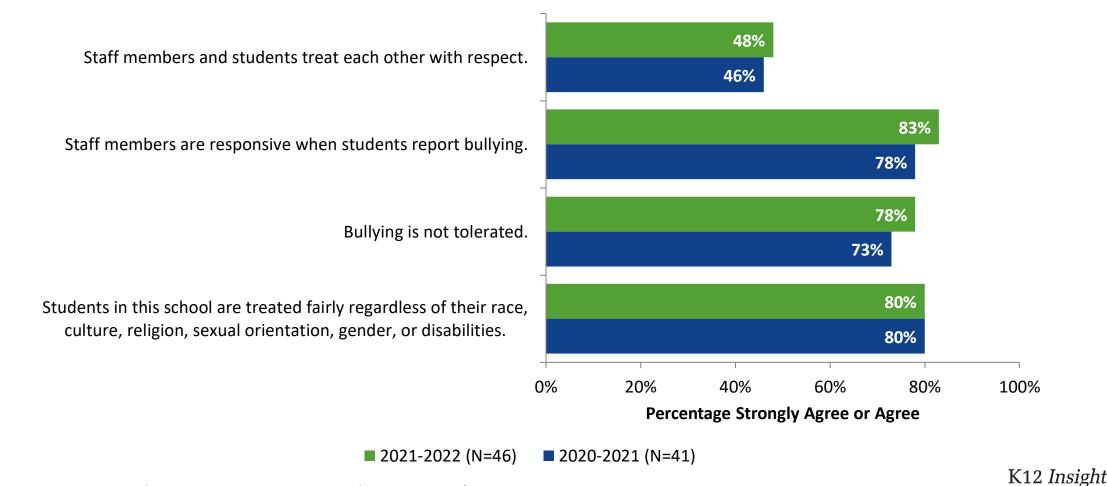

## **Safety and Behavior**

# Safety and Behavior (Continued)

### **Safety and Behavior: Comparison Over Time**

How strongly do you agree or disagree with the following statements?

© 2022

Answer options: Strongly Agree, Agree, Disagree, Strongly Disagree, Don't Know

### Safety and Behavior: Comparison Over Time (Continued)

How strongly do you agree or disagree with the following statements?

© 2022

Answer options: Strongly Agree, Agree, Disagree, Strongly Disagree, Don't Know