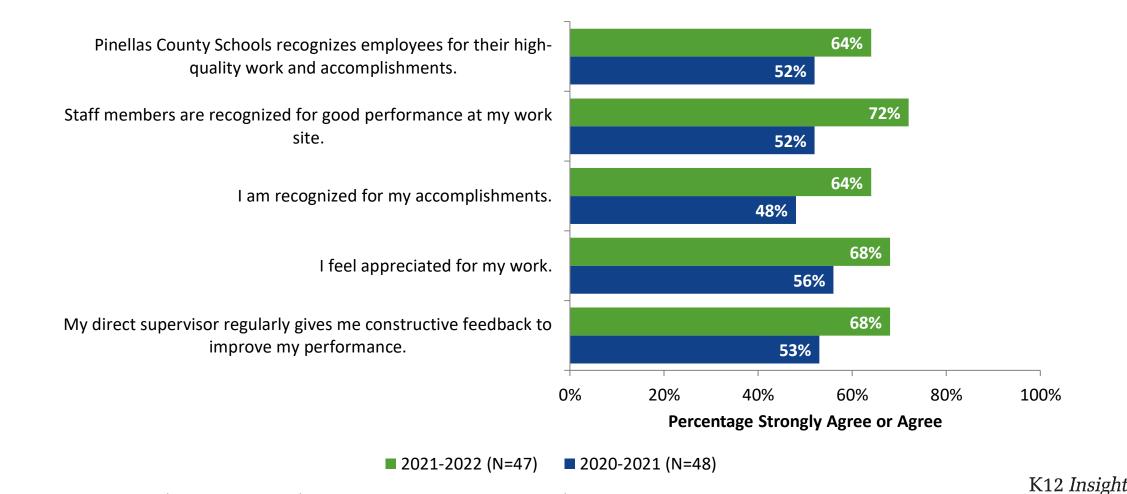

## **Feedback and Recognition**

#### Feedback and Recognition: Comparison Over Time

How strongly do you agree or disagree with the following statements?

© 2022

<sup>18</sup> Answer options: Strongly Agree, Agree, Neither Disagree nor Agree, Disagree, Strongly Disagree