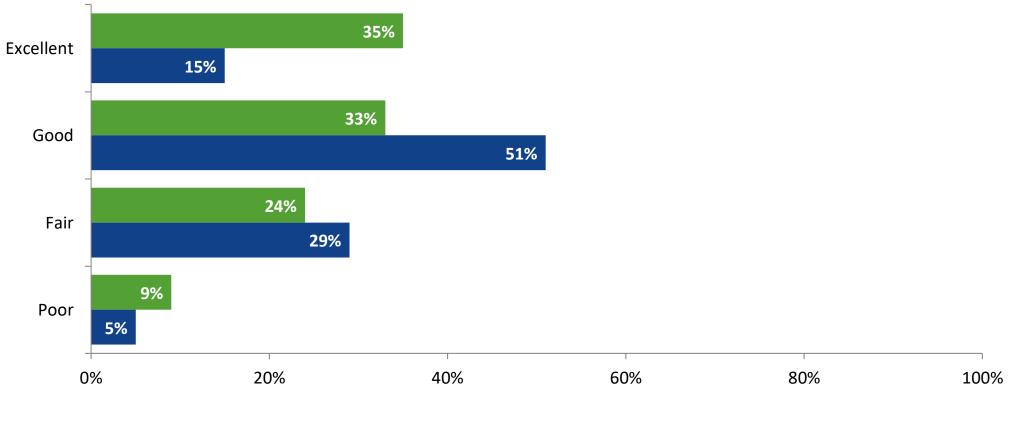

# **Overall Quality**

How would you rate the overall quality of your school? (N=46)

## **Overall Quality: Comparison Over Time**

How would you rate the overall quality of your school?

■ 2021-2022 (N=46) ■ 2020-2021 (N=41)

K12 Insight 🔵

© 2022