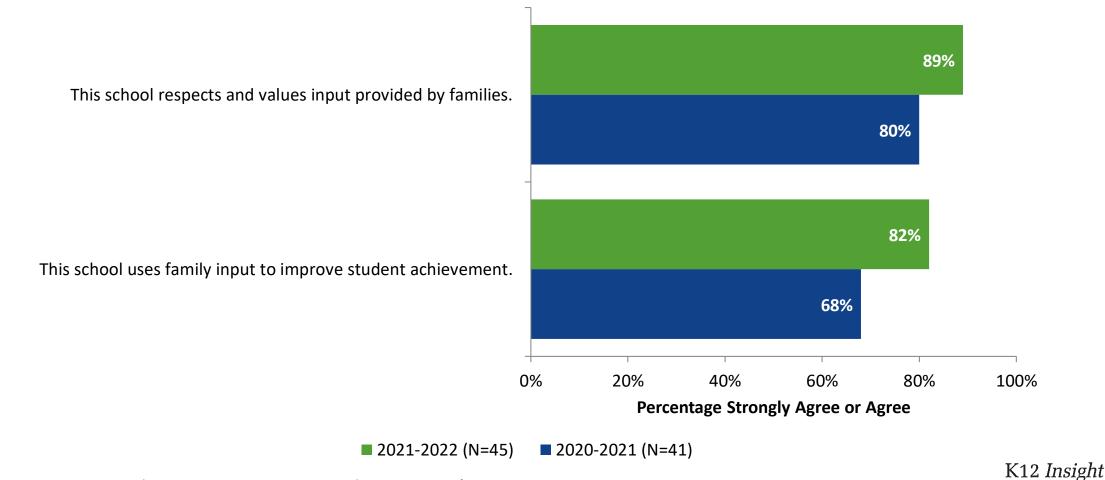

### **Family Involvement: Comparison Over Time**

How strongly do you agree or disagree with the following statements?

<sup>42</sup> Answer options: Strongly Agree, Agree, Disagree, Strongly Disagree, Don't Know

## Family Involvement: Comparison Over Time (Continued)

How strongly do you agree or disagree with the following statements?

<sup>43</sup> Answer options: Strongly Agree, Agree, Disagree, Strongly Disagree, Don't Know