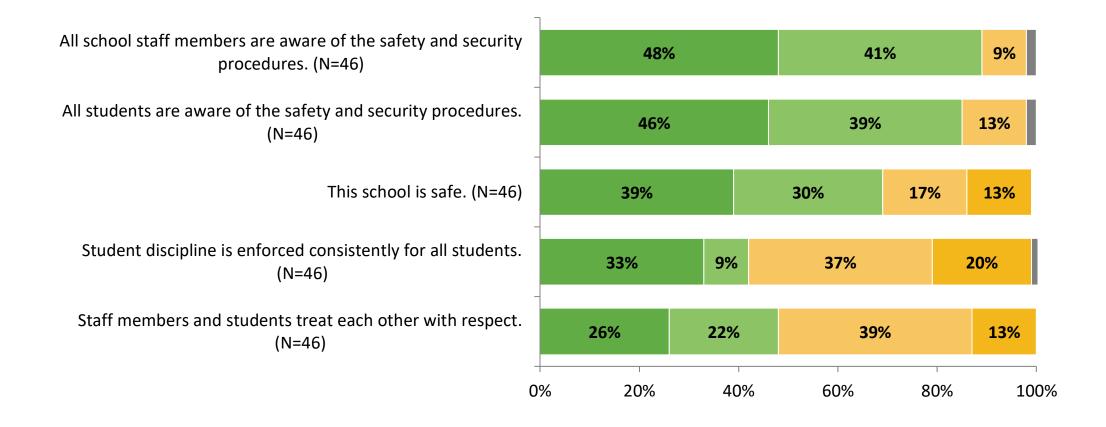

## **Safety and Behavior**

# Safety and Behavior (Continued)

### **Safety and Behavior: Comparison Over Time**

How strongly do you agree or disagree with the following statements?

© 2022

Answer options: Strongly Agree, Agree, Disagree, Strongly Disagree, Don't Know