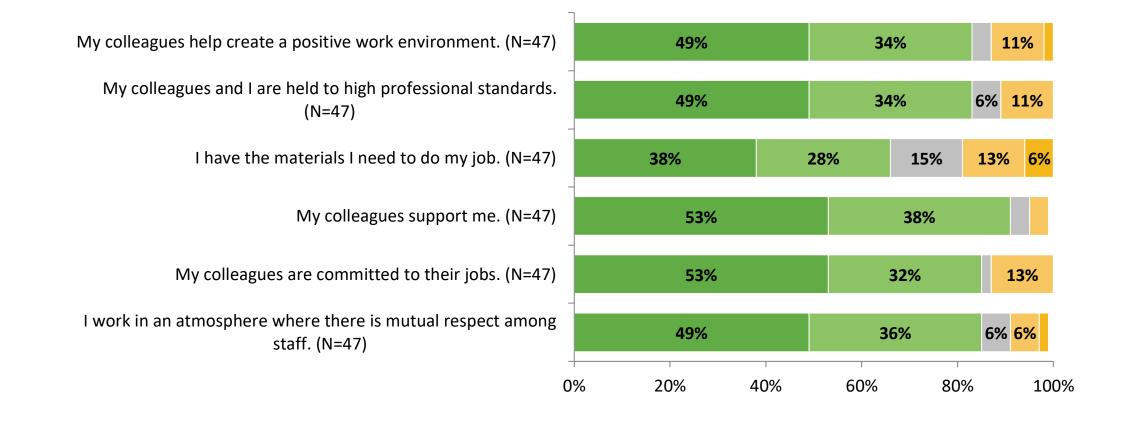

# **Work Environment**

#### **Work Environment: Comparison Over Time**

How strongly do you agree or disagree with the following statements?

<sup>20</sup> Answer options: Strongly Agree, Agree, Neither Disagree nor Agree, Disagree, Strongly Disagree