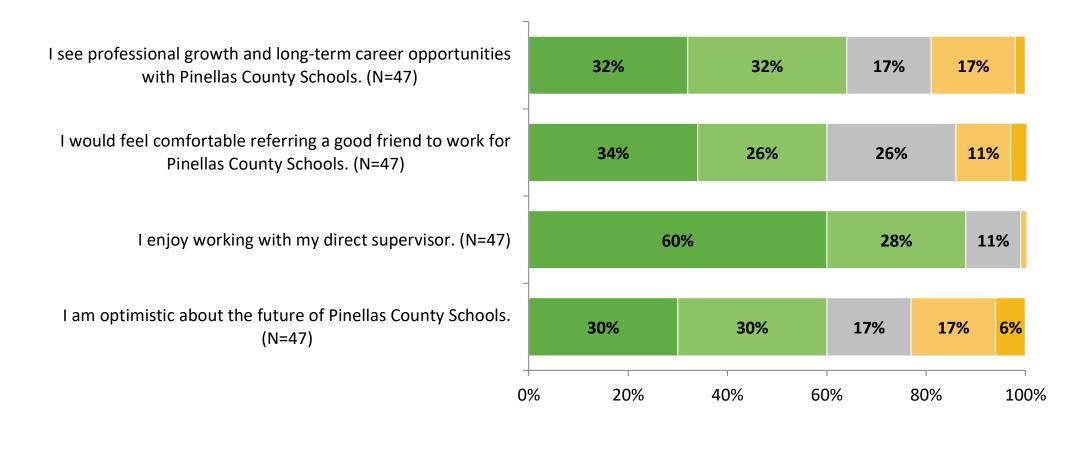

## **Employee Survey: Dunedin Highland Middle School**

Results

2021-2022 School Year





# Participation

| Responding Group | Number of Invitations<br>Delivered (NMax) | Number of Responses<br>(N) | Response Rate | Total Responses |
|------------------|-------------------------------------------|----------------------------|---------------|-----------------|
| Staff Members    |                                           | 47                         |               | 47              |



## **Overall Engagement**





# **Overall Engagement (Continued)**





#### **Overall Engagement: Comparison Over Time**

How strongly do you agree or disagree with the following statements?



■ 2021-2022 (N=47) ■ 2020-2021 (N=48)

K12 Insight

© 2022



### **Overall Engagement: Comparison Over Time (Continued)**

How strongly do you agree or disagree with the following statements?



© 2022

<sup>6</sup> Answer options: Strongly Agree, Agree, Neither Disagree nor Agree, Disagree, Strongly Disagree

## **Mission and Vision**





## **Mission and Vision (Continued)**





#### **Mission and Vision: Comparison Over Time**

How strongly do you agree or disagree with the following statements?



<sup>9</sup> Answer options: Strongly Agree, Agree, Neither Disagree nor Agree, Disagree, Strongly Disagree

## **Mission and Vision: Comparison Over Time (Continu