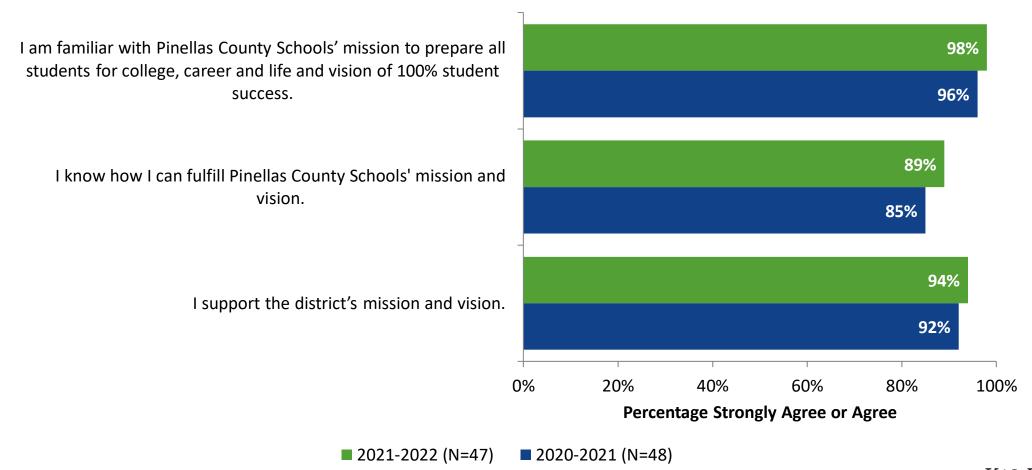

#### **Mission and Vision: Comparison Over Time**

How strongly do you agree or disagree with the following statements?

<sup>9</sup> Answer options: Strongly Agree, Agree, Neither Disagree nor Agree, Disagree, Strongly Disagree

## **Mission and Vision: Comparison Over Time (Continued)**