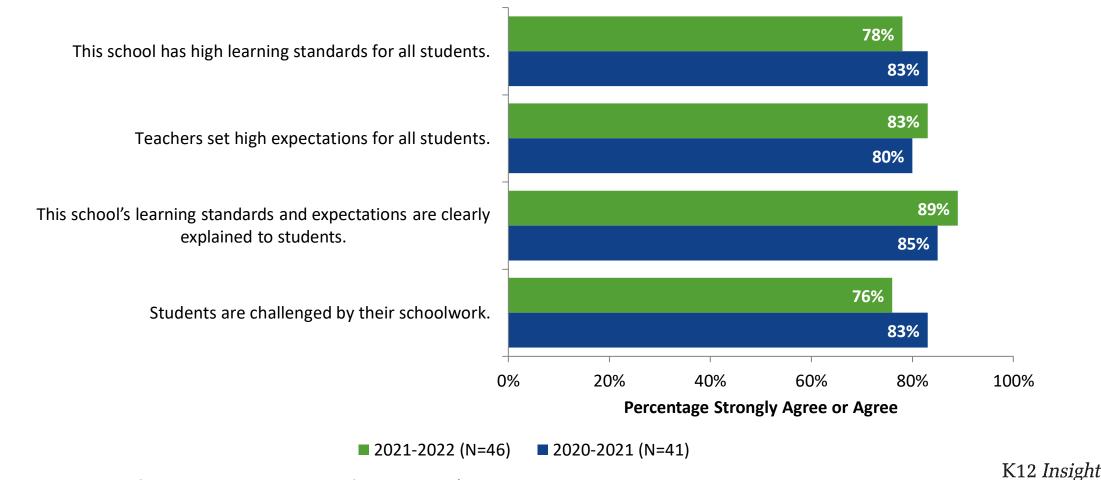

#### **Academic Support: Comparison Over Time**

How strongly do you agree or disagree with the following statements?

<sup>30</sup> Answer options: Strongly Agree, Agree, Disagree, Strongly Disagree, Don't Know

### Academic Support: Comparison Over Time (Continued)

How strongly do you agree or disagree with the following statements?

© 2022

<sup>31</sup> Answer options: Strongly Agree, Agree, Disagree, Strongly Disagree, Don't Know