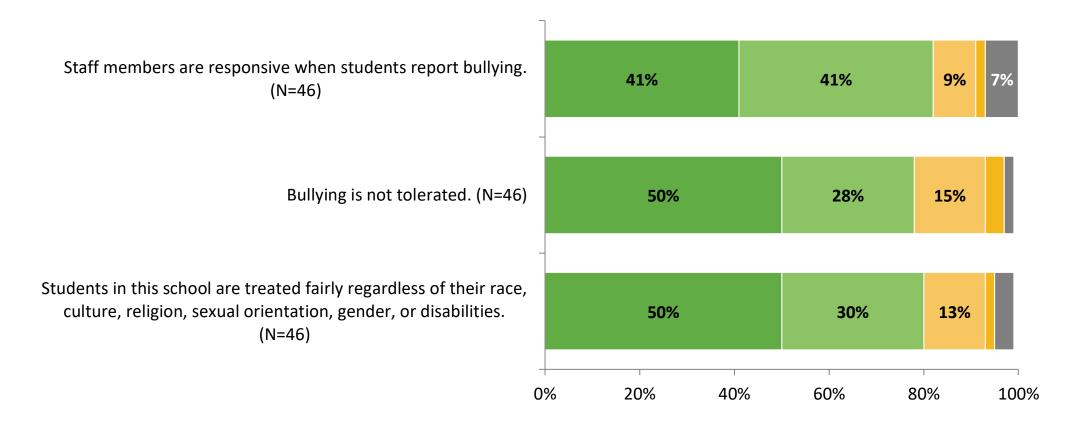

## **Safety and Behavior**

# Safety and Behavior (Continued)

### **Safety and Behavior: Comparison Over Time**

How strongly do you agree or disagree with the following statements?

© 2022

Answer options: Strongly Agree, Agree, Disagree, Strongly Disagree, Don't Know