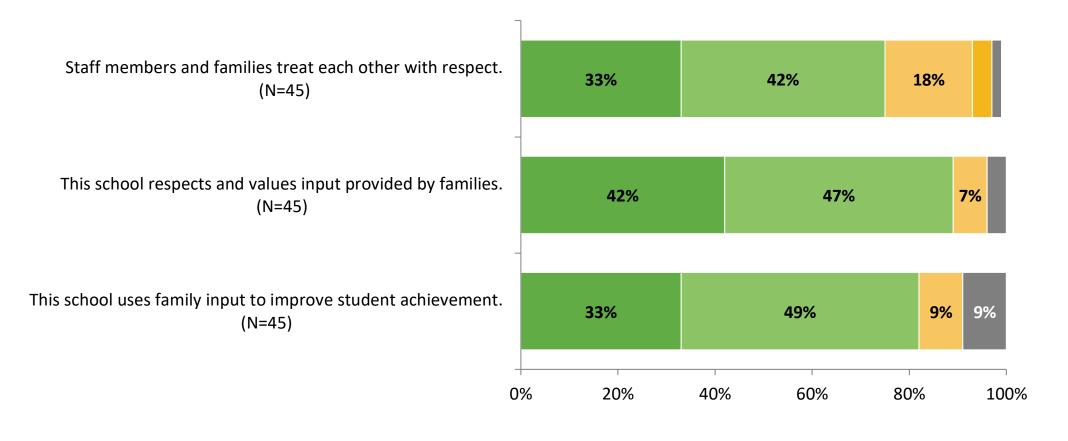

## **Family Involvement**

How strongly do you agree or disagree with the following statements?

Families are informed about virtual and/or in-person schoolsponsored activities, such as tutoring, after-school programs, and student performances. (N=45)

Families are encouraged to attend virtual and/or in-person school-sponsored activities, such as back-to-school night. (N=45)

# **Family Involvement (Continued)**