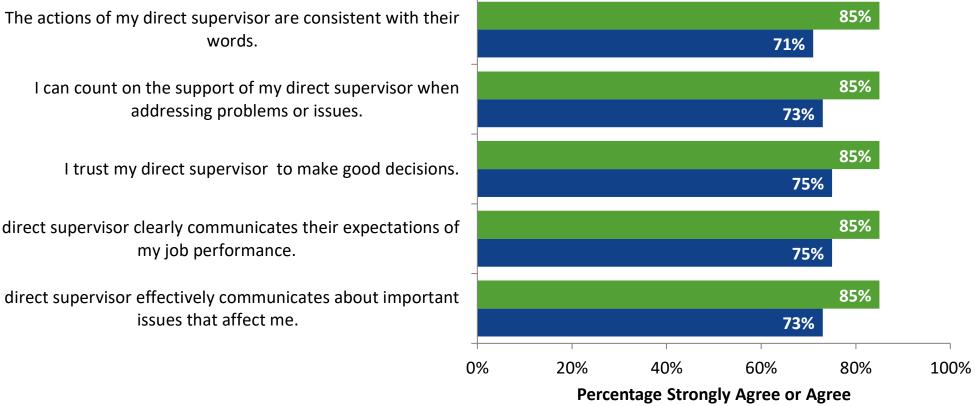

#### **Worksite Leadership: Comparison Over Time**

How strongly do you agree or disagree with the following statements?

My direct supervisor clearly communicates their expectations of my job performance.

words.

My direct supervisor effectively communicates about important issues that affect me.

> 2021-2022 (N=47) 2020-2021 (N=48)

15 Answer options: Strongly Agree, Agree, Neither Disagree nor Agree, Disagree, Strongly Disagree