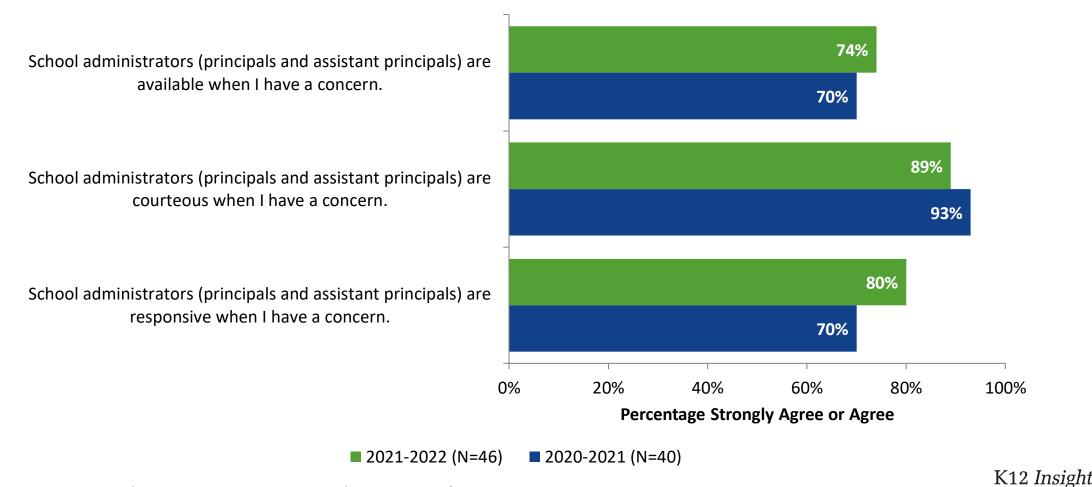

### **School Leadership: Comparison Over Time**

How strongly do you agree or disagree with the following statements?

School administrators (principals and assistant principals) make decisions that are in the best interests of students.

School administrators (principals and assistant principals) clearly communicate the school's mission and vision.

2021-2022 (N=46)

2020-2021 (N=40)

<sup>3</sup> Answer options: Strongly Agree, Agree, Disagree, Strongly Disagree, Don't Know

## **School Leadership: Comparison Over Time (Continued)**

How strongly do you agree or disagree with the following statements?

© 2022