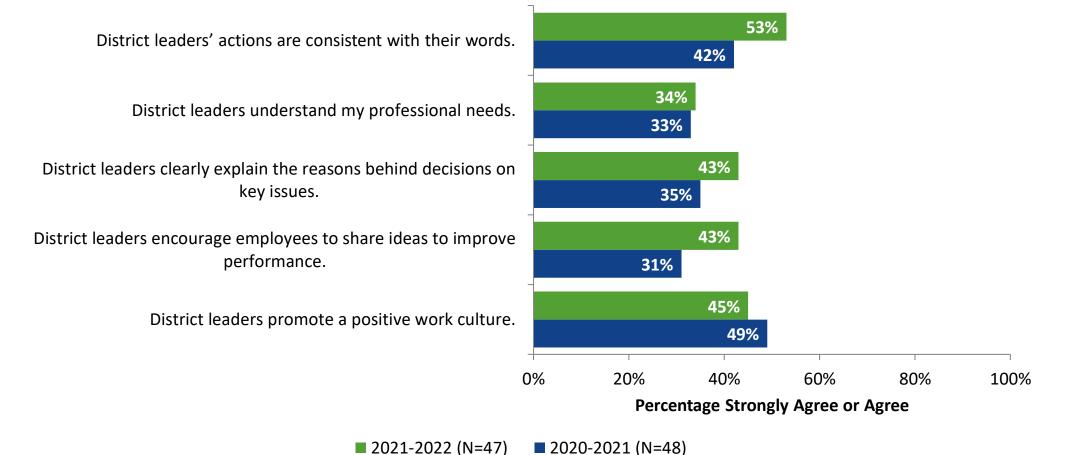

#### **District Leadership: Comparison Over Time**

How strongly do you agree or disagree with the following statements?

<sup>12</sup> Answer options: Strongly Agree, Agree, Neither Disagree nor Agree, Disagree, Strongly Disagree