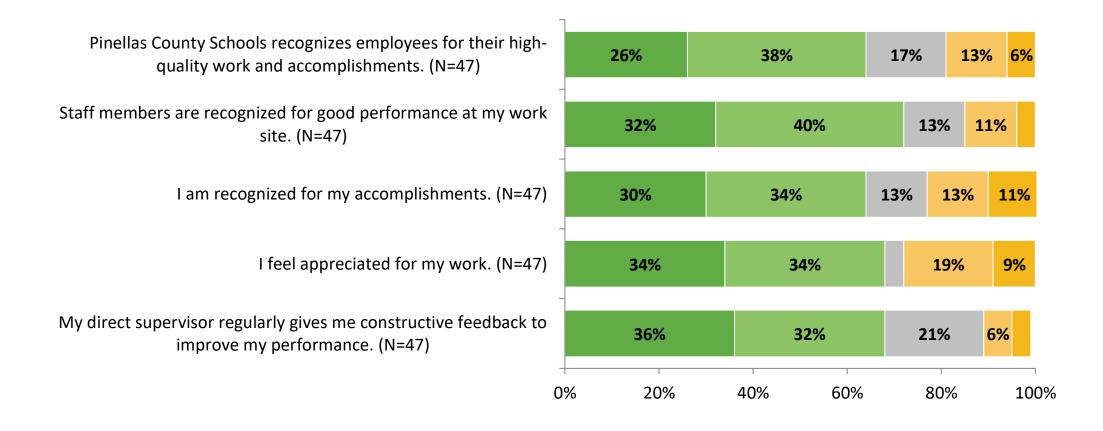

## **Feedback and Recognition**

#### Feedback and Recognition: Comparison Over Time

How strongly do you agree or disagree with the following statements?

© 2022

<sup>18</sup> Answer options: Strongly Agree, Agree, Neither Disagree nor Agree, Disagree, Strongly Disagree