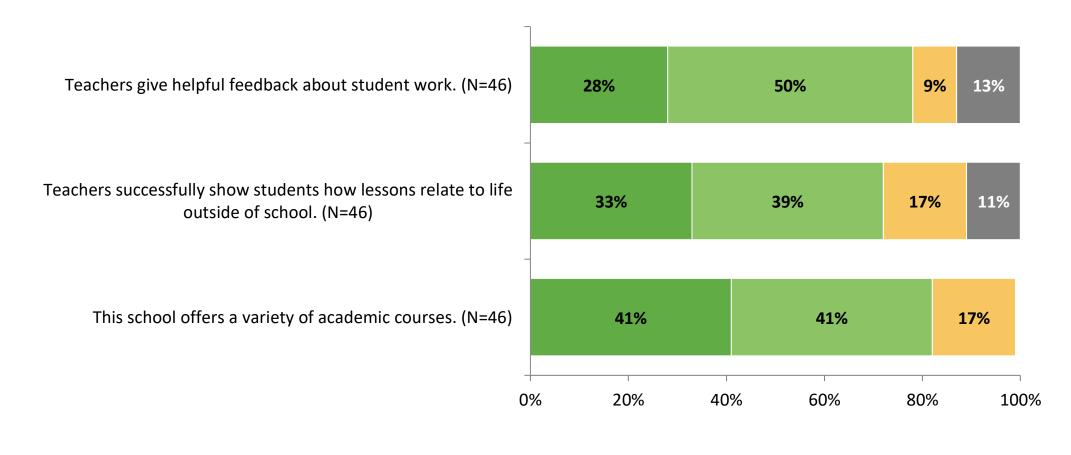

# **Academic Support**

# **Academic Support (Continued)**

#### **Academic Support: Comparison Over Time**

How strongly do you agree or disagree with the following statements?

<sup>30</sup> Answer options: Strongly Agree, Agree, Disagree, Strongly Disagree, Don't Know