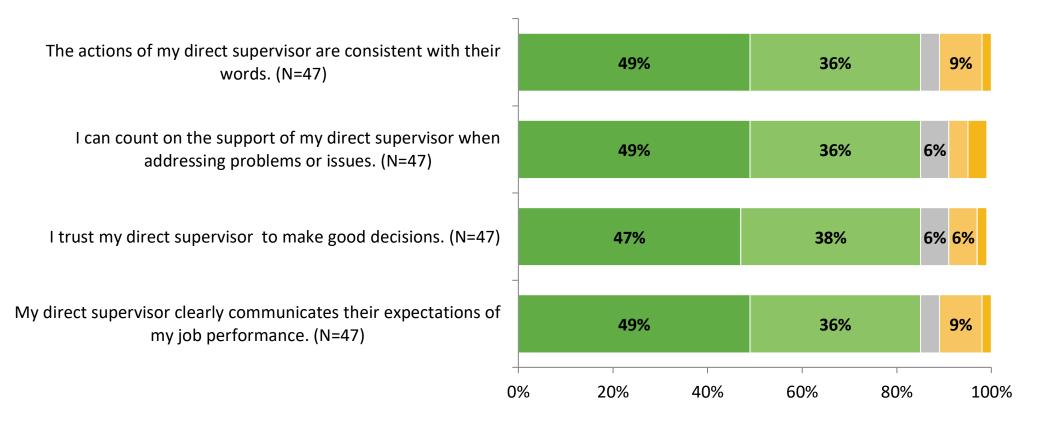

words.

My direct supervisor effectively communicates about important issues that affect me.

> 2021-2022 (N=47) 2020-2021 (N=48)

15 Answer options: Strongly Agree, Agree, Neither Disagree nor Agree, Disagree, Strongly Disagree

#### Worksite Leadership: Comparison Over Time (Continued)

How strongly do you agree or disagree with the following statements?

<sup>16</sup> Answer options: Strongly Agree, Agree, Neither Disagree nor Agree, Disagree, Strongly Disagree