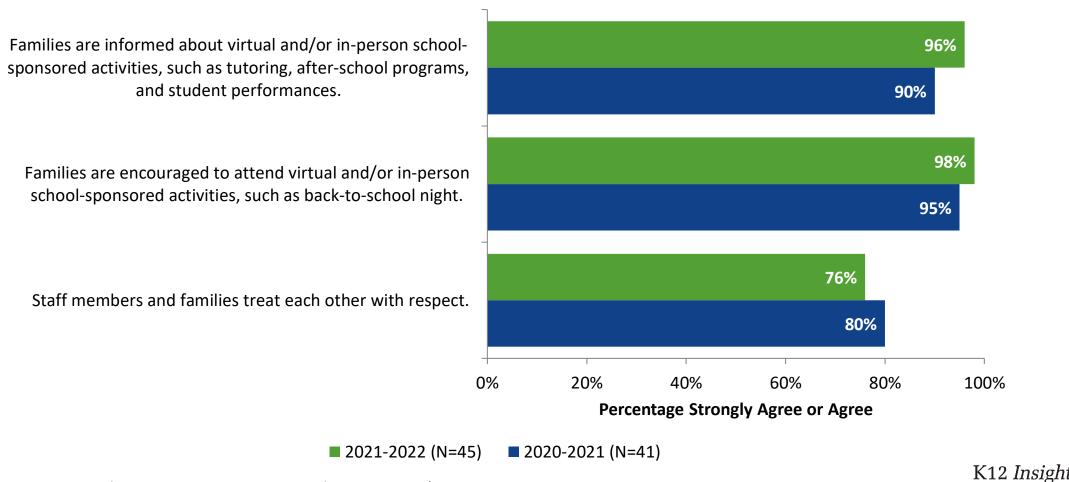

## **Family Involvement**

How strongly do you agree or disagree with the following statements?

Families are informed about virtual and/or in-person schoolsponsored activities, such as tutoring, after-school programs, and student performances. (N=45)

Families are encouraged to attend virtual and/or in-person school-sponsored activities, such as back-to-school night. (N=45)

### **Family Involvement: Comparison Over Time**

How strongly do you agree or disagree with the following statements?

<sup>42</sup> Answer options: Strongly Agree, Agree, Disagree, Strongly Disagree, Don't Know