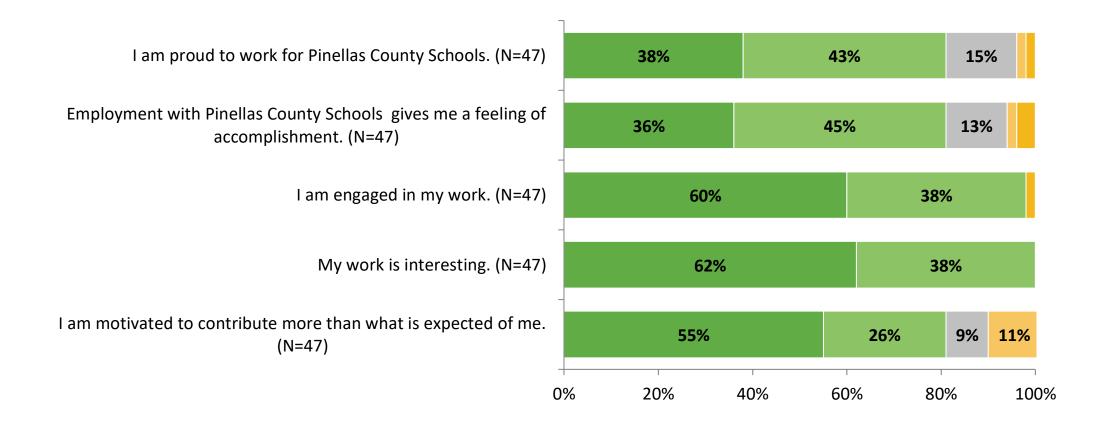

## **Employee Survey: Dunedin Highland Middle School**

Results

2021-2022 School Year





# Participation

| Responding Group | Number of Invitations<br>Delivered (NMax) | Number of Responses<br>(N) | Response Rate | Total Responses |
|------------------|-------------------------------------------|----------------------------|---------------|-----------------|
| Staff Members    |                                           | 47                         |               | 47              |



## **Overall Engagement**





# **Overall Engagement (Continued)**





#### **Overall Engagement: Comparison Over Time**

How strongly do you agree or disagree with the following statements?



■ 2021-2022 (N=47) ■ 2020-2021 (N=48)

K12 Insight

© 2022



### **Overall Engagement: Comparison Over Time (Continued)**

How strongly do you agree or disagree with the following statements?



© 2022

<sup>6</sup> Answer options: Strongly Agree, Agree, Neither Disagree nor Agree, Disagree, Strongly Disagree

## **Mission and Vision**





## **Mission and Vision (Continued)**





#### **Mission and Vision: Comparison Over Time**

How strongly do you agree or disagree with the following statements?



<sup>9</sup> Answer options: Strongly Agree, Agree, Neither Disagree nor Agree, Disagree, Strongly Disagree

## **Mission