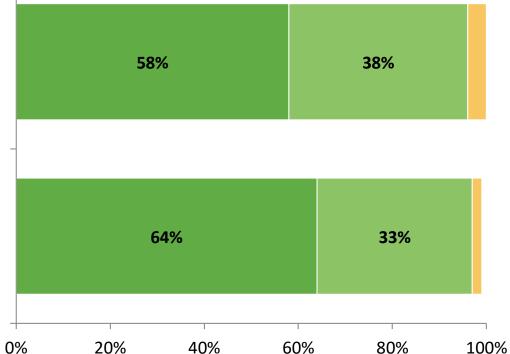

#### **Net Promoter Score - School**

How likely is it that you would recommend your school to a family member or friend? (N=41)

K12 Insight

© 2022

Note: The Net Promoter Score (NPS) serves as a proxy for public confidence in the district. It is calculated by subtracting the percentage of detractors (0-6) from promoter (9-10) which gives a value between -100 to 100. A positive score means there are more people promoting the district than detracting from it. Passives (7-8) represent individuals who do not have an unequivocal opinion about their school or district.

#### **Net Promoter Score - District**

How likely is it that you would recommend Pinellas County Schools to a family member or friend? (N=47)

K12 Insight

© 2022

Note: The Net Promoter Score (NPS) serves as a proxy for public confidence in the district. It is calculated by subtracting the percentage of detractors (0-6) from promoter (9-10) which gives a value between -100 to 100. A positive score means there are more people promoting the district than detracting from it. Passives (7-8) represent individuals who do not have an unequivocal opinion about their school or district.