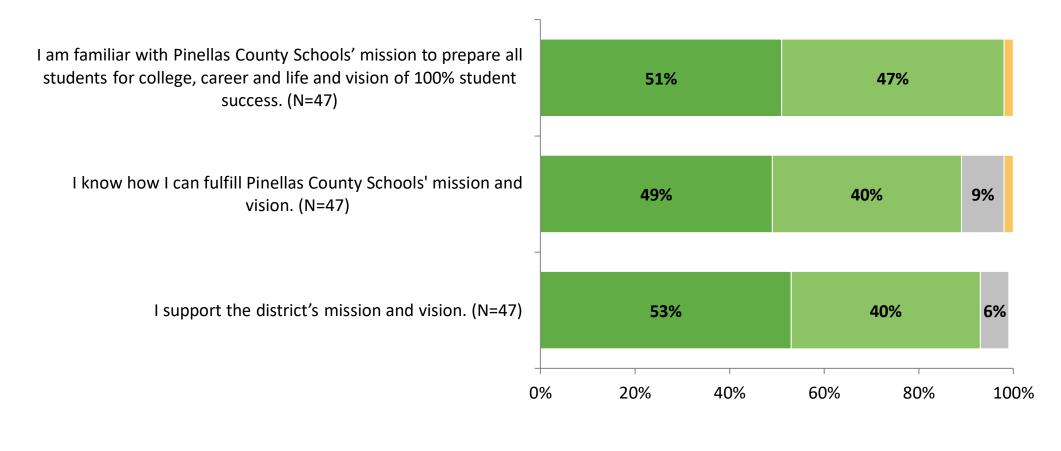

es |
|------------------|-------------------------------------------|----------------------------|---------------|-----------------|
| Staff Members    |                                           | 47                         |               | 47              |



## **Overall Engagement**





# **Overall Engagement (Continued)**





#### **Overall Engagement: Comparison Over Time**

How strongly do you agree or disagree with the following statements?



■ 2021-2022 (N=47) ■ 2020-2021 (N=48)

K12 Insight

© 2022



### **Overall Engagement: Comparison Over Time (Continued)**

How strongly do you agree or disagree with the following statements?



© 2022

<sup>6</sup> Answer options: Strongly Agree, Agree, Neither Disagree nor Agree, Disagree, Strongly Disagree

## **Mission and Vision**





## **Mission and Vision (Continued)**





#### **Mission and Vision: Comparison Over Time**

How strongly do you agree or disagree with the following statements?



<sup>9</sup> Answer options: Strongly Agree, Agree, Neither Disagree nor Agree, Disagree, Strongly Disagree

## **Mission and Vision: Comparison Over Time (Continued)**







# **District Leadership**





#### **District Leadership: Comparison Over Time**

How strongly do you agree or disagree with the following statements?



<sup>12</sup> Answer options: Strongly Agree, Agree, Neither Disagree nor Agree, Disagree, Strongly Disagree



## **Worksite Leadership**





# **Worksite Leadership (Continued)**





#### **Worksite Leadership: Comparison Over Time**

How strongly do you agree or disagree with the following sta