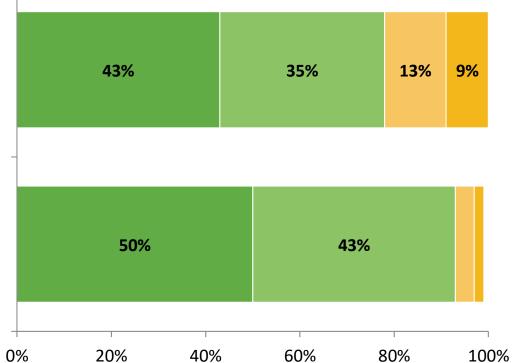

statements?

There is a teacher, counselor, or other staff member to whom a student can go for help with a school problem. (N=46)

There is a teacher, counselor, or other staff member to whom a student can go for help with a personal problem. (N=46)





## **Student Support (Continued)**





#### **Student Support: Comparison Over Time**





#### **Student Support: Comparison Over Time (Continued)**

How strongly do you agree or disagree with the following statements?



© 2022

<sup>35</sup> Answer options: Strongly Agree, Agree, Disagree, Strongly Disagree, Don't Know

# **School Leadership**

How strongly do you agree or disagree with the following statements?



School administrators (principals and assistant principals) clearly communicate the school's mission and vision. (N=46)





# **School Leadership (Continued)**





### **School Leadership: Comparison Over Time**

How strongly do you agree or disagree with the following statements?

School administrators (principals and assistant principals) make decisions that are in the best interests of students.

School administrators (principals and assistant principals) clearly communicate the school's mission and vision.



2021-2022 (N=46)

2020-2021 (N=40)



<sup>3</sup> Answer options: Strongly Agree, Agree, Disagree, Strongly Disagree, Don't Know

## **School Leadership: Comparison Over Time (Continued)**

How strongly do you agree or disagree with the following statements?



© 2022



## **Family Involvement**

How strongly do you agree or disagree with the following statements?

Families are informed about vi