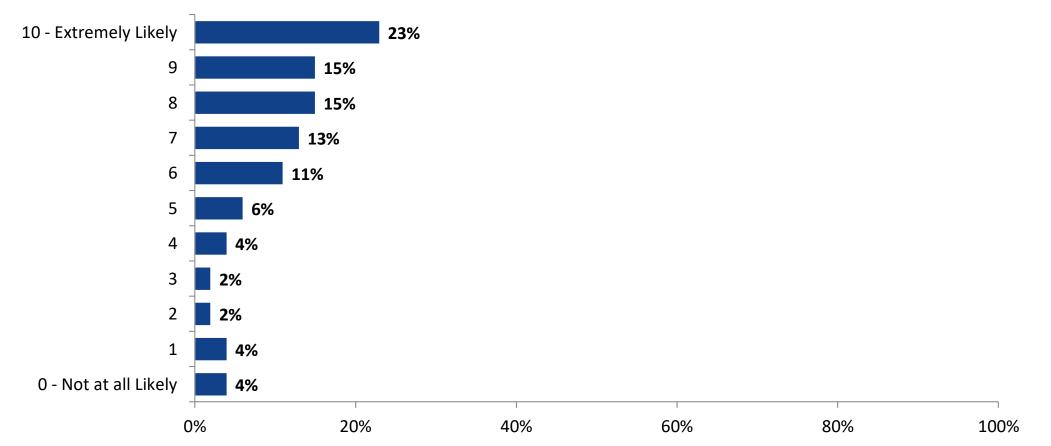

#### **Net Promoter Score - District**

How likely is it that you would recommend Pinellas County Schools to a family member or friend? (N=47)

K12 Insight

© 2022

Note: The Net Promoter Score (NPS) serves as a proxy for public confidence in the district. It is calculated by subtracting the percentage of detractors (0-6) from promoter (9-10) which gives a value between -100 to 100. A positive score means there are more people promoting the district than detracting from it. Passives (7-8) represent individuals who do not have an unequivocal opinion about their school or district.