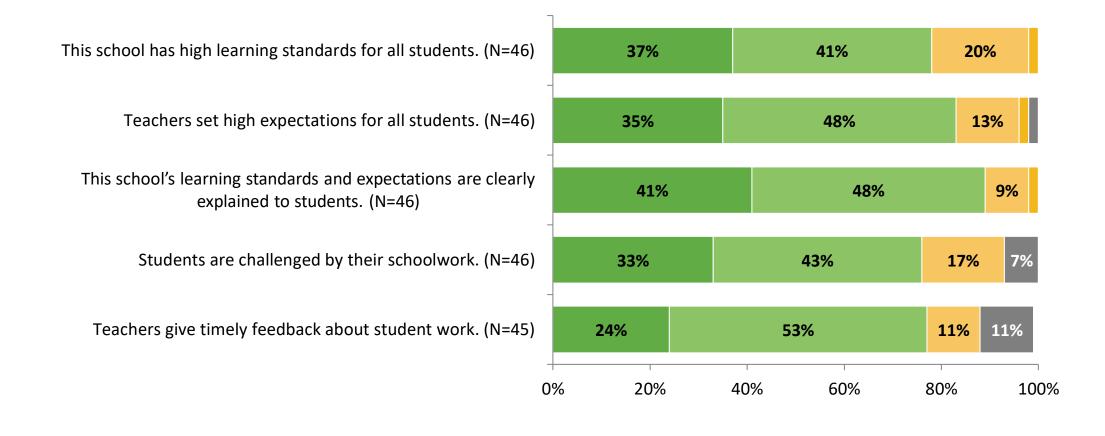

ining Opportunities (Continued)**





## **Career Growth and Training Opportunities (Continued)**





#### **Career Growth and Training Opportunities: Comparison Over Time**

How strongly do you agree or disagree with the following statements?



Answer options: Strongly Agree, Agree, Neither Disagree nor Agree, Disagree, Strongly Disagree

24

#### **Career Growth and Training Opportunities: Comparison Over Time (Continued)**

How strongly do you agree or disagree with the following statements?



© 2022



25

# **Overall Quality**

How would you rate the overall quality of your school? (N=46)





## **Overall Quality: Comparison Over Time**

How would you rate the overall quality of your school?



■ 2021-2022 (N=46) ■ 2020-2021 (N=41)

K12 Insight 🔵

© 2022

# **Academic Support**





# **Academic Support (Continued)**





#### **Academic Support: Comparison Over Time**

How strongly do you agree or disagree with the following statements?



<sup>30</sup> Answer options: Strongly Agree, Agree, Disagree, Strongly Disagree, Don't Know

### Academic Support: Comparison Over Time (Continued)

How strongly do you agree or disagree with the following statements?



© 2022

<sup>31</sup> Answer options: Strongly Agree, Agree, Disagree, Strongly Disagree, Don't Know

### **Student Support**

How strongly do you agree or disagree with the following statements?

There is a teacher, counselor, or other staff member to whom a student can go for help with a school problem. (N=46)

There is a teacher, counselor, or other staff member to whom a student can go for help with a pers