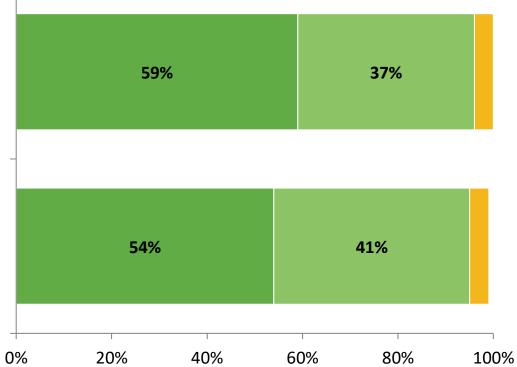

# **Overall Quality**

How would you rate the overall quality of your school? (N=46)

## **Overall Quality: Comparison Over Time**

How would you rate the overall quality of your school?

■ 2021-2022 (N=46) ■ 2020-2021 (N=41)

K12 Insight 🔵

© 2022