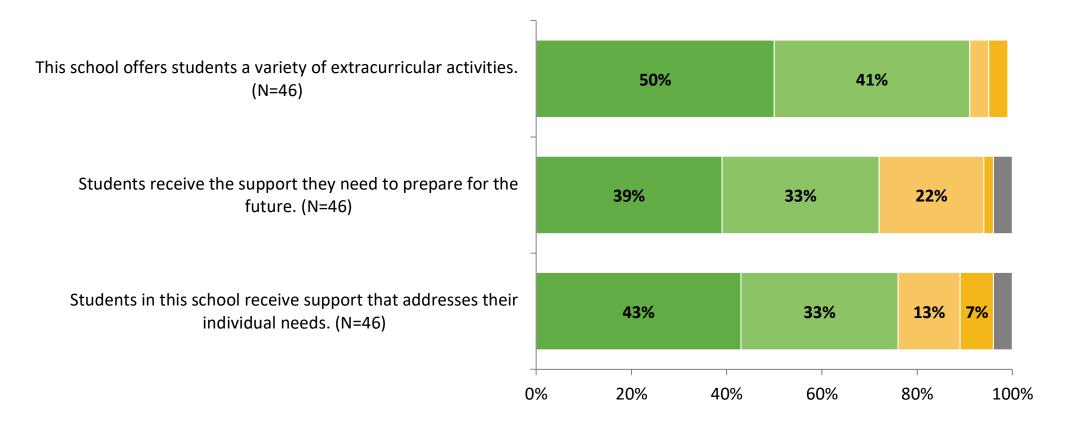

### **Student Support**

How strongly do you agree or disagree with the following statements?

There is a teacher, counselor, or other staff member to whom a student can go for help with a school problem. (N=46)

There is a teacher, counselor, or other staff member to whom a student can go for help with a personal problem. (N=46)

## **Student Support (Continued)**