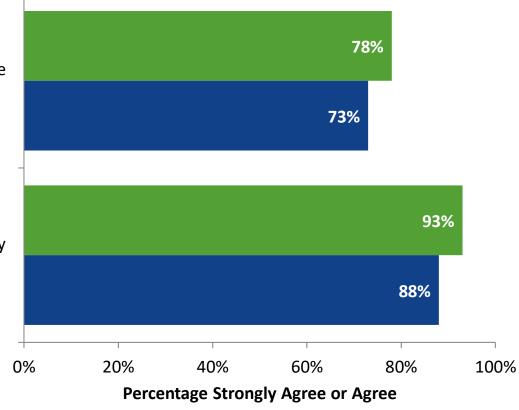

#### **Overall Engagement: Comparison Over Time**

How strongly do you agree or disagree with the following statements?

■ 2021-2022 (N=47) ■ 2020-2021 (N=48)

K12 Insight

© 2022

### **Overall Engagement: Comparison Over Time (Continued)**

How strongly do you agree or disagree with the following statements?

© 2022

<sup>6</sup> Answer options: Strongly Agree, Agree, Neither Disagree nor Agree, Disagree, Strongly Disagree