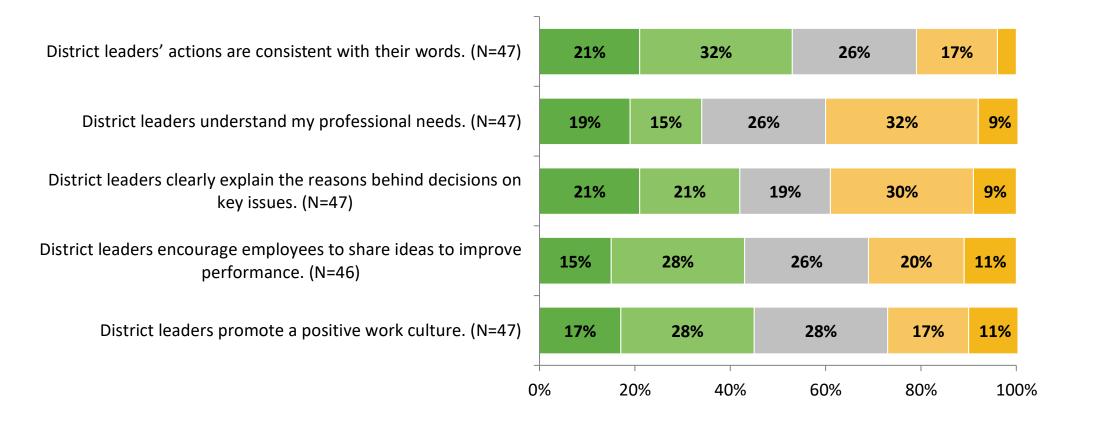

n Over Time**

How strongly do you agree or disagree with the following statements?



■ 2021-2022 (N=47) ■ 2020-2021 (N=48)

K12 Insight

© 2022



### **Overall Engagement: Comparison Over Time (Continued)**

How strongly do you agree or disagree with the following statements?



© 2022

<sup>6</sup> Answer options: Strongly Agree, Agree, Neither Disagree nor Agree, Disagree, Strongly Disagree

## **Mission and Vision**





## **Mission and Vision (Continued)**





#### **Mission and Vision: Comparison Over Time**

How strongly do you agree or disagree with the following statements?



<sup>9</sup> Answer options: Strongly Agree, Agree, Neither Disagree nor Agree, Disagree, Strongly Disagree

## **Mission and Vision: Comparison Over Time (Continued)**







# **District Leadership**





#### **District Leadership: Comparison Over Time**

How strongly do you agree or disagree with the following statements?



<sup>12</sup> Answer options: Strongly Agree, Agree, Neither Disagree nor Agree, Disagree, Strongly Disagree



## **Worksite Leadership**





# **Worksite Leadership (Continued)**





#### **Worksite Leadership: Comparison Over Time**

How strongly do you agree or disagree with the following statements?



My direct supervisor clearly communicates their expectations of my job performance.

words.

My direct supervisor effectively communicates about important issues that affect me.

> 2021-2022 (N=47) 2020-2021 (N=48)



15 Answer options: Strongly Agree, Agree, Neither Disagree nor Agree, Disagree, Strongly Disagree

#### Worksite Leadership: Comparison Over Ti