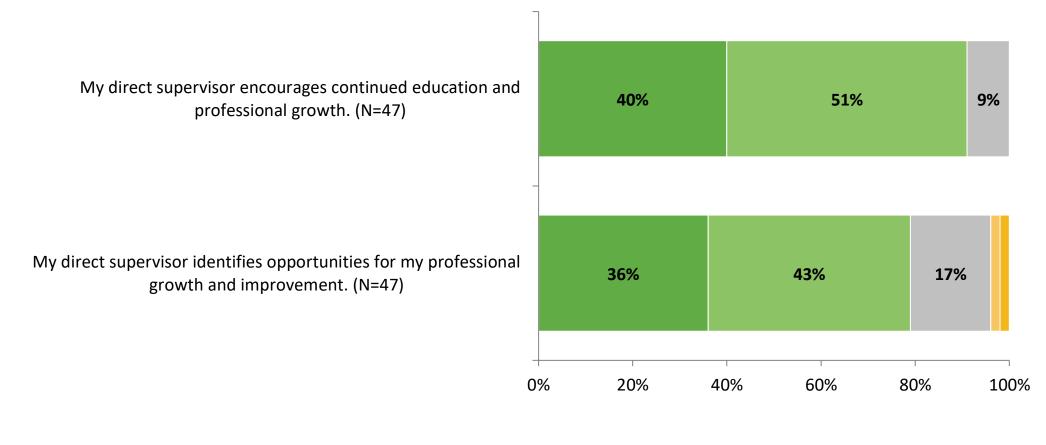

ents?



<sup>16</sup> Answer options: Strongly Agree, Agree, Neither Disagree nor Agree, Disagree, Strongly Disagree

K12 Insight O

## **Feedback and Recognition**





#### Feedback and Recognition: Comparison Over Time

How strongly do you agree or disagree with the following statements?



© 2022

<sup>18</sup> Answer options: Strongly Agree, Agree, Neither Disagree nor Agree, Disagree, Strongly Disagree

# **Work Environment**





#### **Work Environment: Comparison Over Time**

How strongly do you agree or disagree with the following statements?



<sup>20</sup> Answer options: Strongly Agree, Agree, Neither Disagree nor Agree, Disagree, Strongly Disagree

K12 Insight

## **Career Growth and Training Opportunities**





## **Career Growth and Training Opportunities (Continued)**





## **Career Growth and Training Opportunities (Continued)**





#### **Career Growth and Training Opportunities: Comparison Over Time**

How strongly do you agree or disagree with the following statements?



Answer options: Strongly Agree, Agree, Neither Disagree nor Agree, Disagree, Strongly Disagree

24

#### **Career Growth and Training Opportunities: Comparison Over Time (Continued)**

How strongly do you agree or disagree with the following statements?



© 2022



25

# **Overall Quality**

How would you rate the overall quality of your school? (N=46)





## **Overall Quality: Comparison Over Time**

How would you rate the overall quality of your school?



■ 2021-2022 (N=46) ■ 2020-2021 (N=41)

K12 Insight 🔵

© 2022

# **Academic Support**





# **Academic Support (Continued